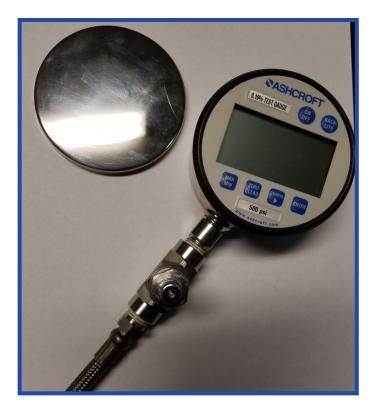

## StanCo Scientific, Inc.

With accuracy being a desirable commodity within the octane testing environment, a high accuracy compression testing gauge was lacking within the market that would provide reliable and accurate results to an engine operator. StanCo Scientific developed a high accuracy Digital Compression Gauge.

- Check engine compression pressure with a digital compression gauge
- Ashcroft gauge with 0.1% FS accuracy
- Easy to read, back-lit digital interface: no parallax errors compared to an analog gauge
- Pressure relief button
- Equipped with a fuel application specific Schrader valve which can be replaced and serviced as necessary
- Stainless steel braided hose line
- Custom connecting piece compatible with CFR engine
- NIST tracible and calibratable to ISO 17025